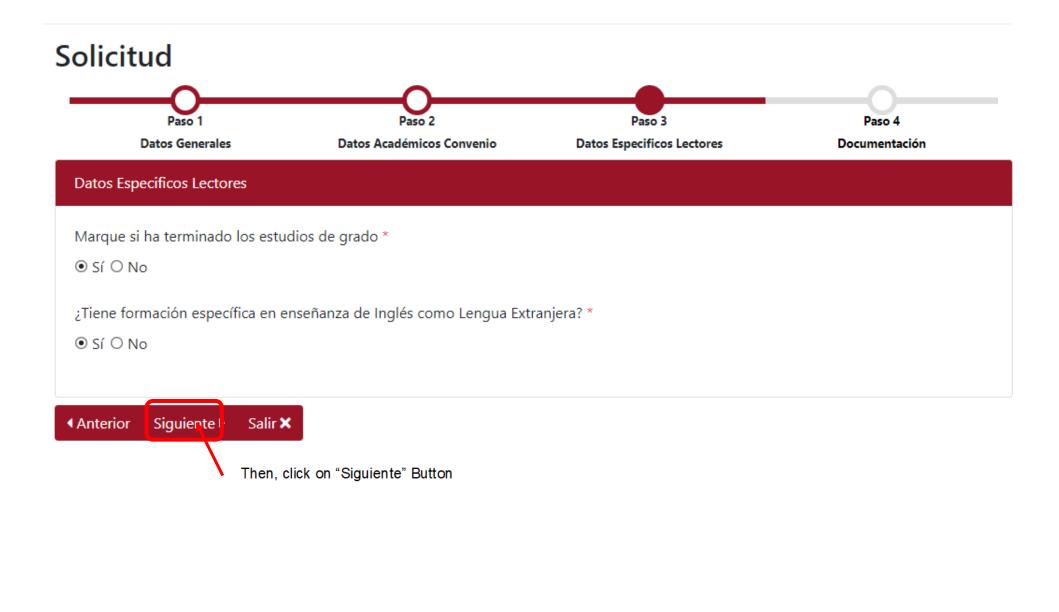

Paso 3 (Step 3): Please answer 2 Yes/No questions: if you have finished your degree studies and if you have specific qualification on Teaching English language as foreign Language.

"Paso 4" (Step 4): To complete the apply, you should attach the documents required on the call.