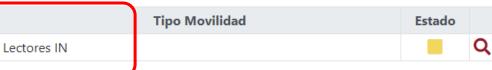

Solicitudes IN

**Tipo Solicitud** 

Finally, you should check on "El Solicitante declara"

**IMPORTANT**!!, Make sure the information entered is correct, before click on "Finalizar Solicitud" Button

The last step shows you the status of your application, academic course, kind of application, kind of mobility and the status.